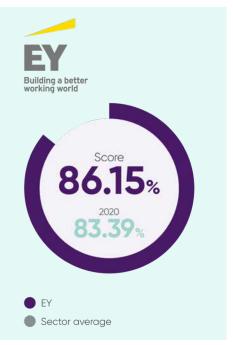

80                   | 67.19%         |
| *        | 8            | _            | 36                      | Streets          | 58%                   | 68%                   | 75%                   | 70                   | 67.50%         |
| *        | 7            | _            | 27                      | Price Bailey     | 78%                   | 63%                   | 68%                   | 60                   | 70.31%         |
| <b>(</b> | 6            | 2            | 4                       | KPMG             | 68%                   | 95%                   | 73%                   | 90                   | 70.80%         |

### LIVING RATINGS 2021: 5th & 4th













## LIVING RATINGS 2021: 3rd & 2nd







### 2<sup>nd</sup> Deloitte.



#### **LIVING RATINGS 2021: 1st**





Classification:

Determined





#### LIVING RATINGS 2021: GETTING THE FORMULA RIGHT



Build a client-first website experience that is supported by relevant social media channels

# ENGAGEMENT + EVIDENCE



Create original brand-driven content for all channels that supports your brand proposition