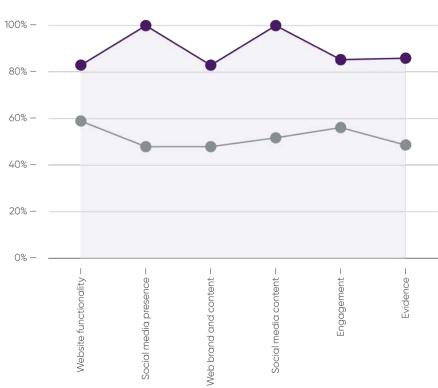

|
| *        | 8            | _            | 36                      | Streets          | 58%                   | 68%                   | 75%                   | 70                   | 67.50%         |
| *        | 7            | _            | 27                      | Price Bailey     | 78%                   | 63%                   | 68%                   | 60                   | 70.31%         |
| <b>(</b> | 6            | 2            | 4                       | KPMG             | 68%                   | 95%                   | 73%                   | 90                   | 70.80%         |

### LIVING RATINGS 2021: 5th & 4th













## LIVING RATINGS 2021: 3rd & 2nd







### 2<sup>nd</sup> Deloitte.



#### **LIVING RATINGS 2021: 1st**





Classification:

Determined





#### LIVING RATINGS 2021: GETTING THE FORMULA RIGHT



Build a client-first website experience that is supported by relevant social media channels

# ENGAGEMENT + EVIDENCE



Create original brand-driven content for all channels that supports your brand proposition