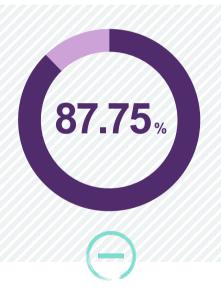

#### **BlackRock**.

Rank: Determined

2021: 1st

Engagement: 83.00% Evidence: 92.50%

© 2022 Living Group