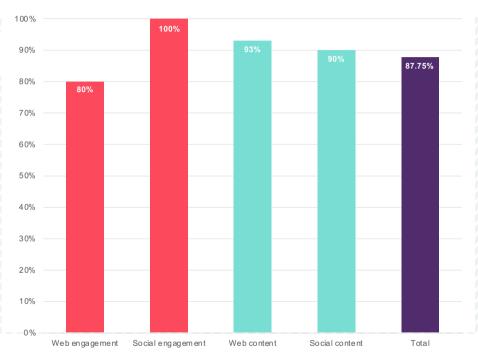

#### **BlackRock**.

Rank: Determined

2021: 1st

Engagement: 83.00% Evidence: 92.50%

© 2022 Living Group