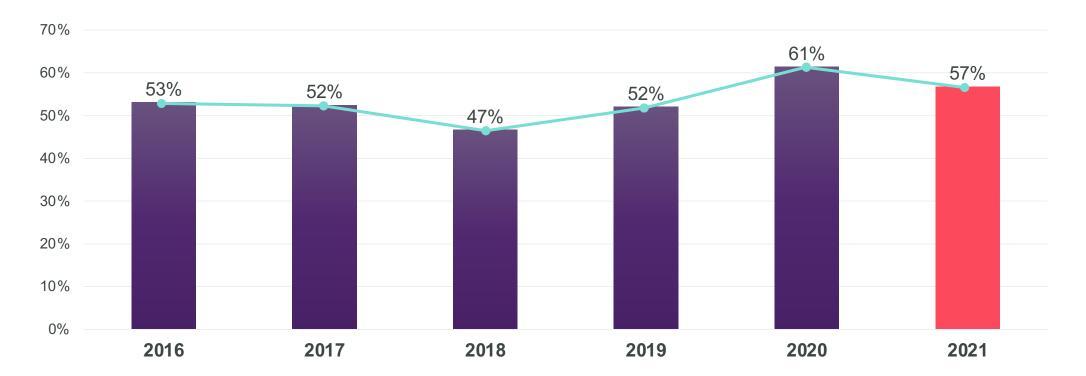

## LIVING RATINGS 2021: YEAR-ON-YEAR AVERAGE SCORES

Average total Living Ratings score across all firms rated

The brand and the world's lea